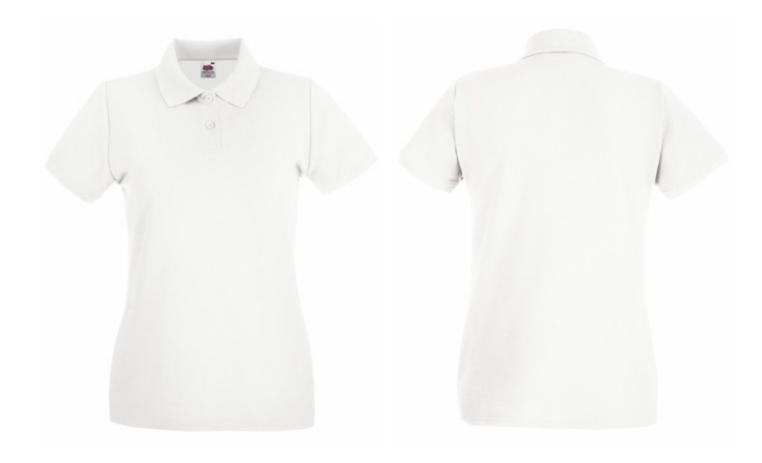

# FRUIT OF THE LOOM, LADIES PREMIUM POLO, WOMEN'S PREMIUM POLO SHIRT, WHITE, L

## **Specification**

Fruit of the Loom, Ladies Premium Polo, women's premium polo shirt, white, L. Polo shirt for women, premium quality, composed of 100% cotton, 170gm / m2, modern cut, slightly waisted, intended for everyday work and life activities, third button on the front panel, slight ruffle on the sleeves, classic polo collar. Branding: flex, flock, embroidery, sieve